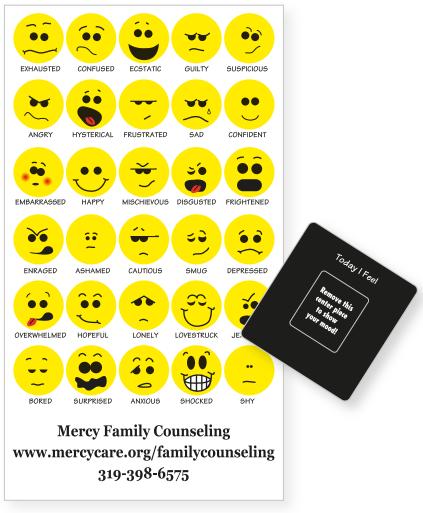

**Order#**: 125690

**Product:** Mood Magnet - Smiley Faces

**Item #**: 1090-304043

Imprint Method: 4 Color Process on the Bottom Front

\*\*Magnet is approximately 75% of actual size