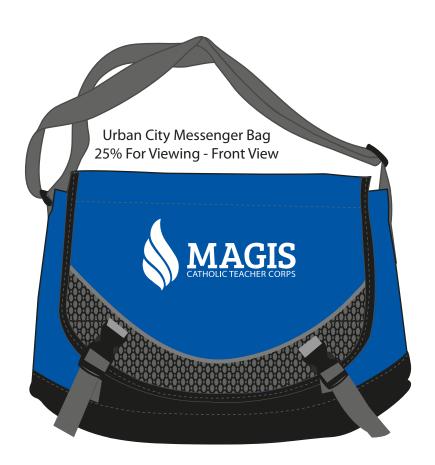

Order#: 125684

**Product:** Urban City Messenger Bag - Blue

Item #: 1008-307124

Imprint Method: Screen Print on the Front - White