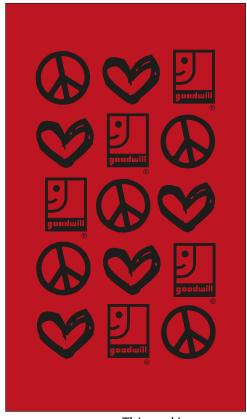

**Order#**: 125674

**Product**: The Fandana - Red, Pink, Blue

**Item #**: 1016-310740

Imprint Method: Screen Print on the Front - Black

## 25% of actual size

QTY:- 40

QTY:- 30

QTY:-80

This end is open

This end is open

This end is open

This end is open