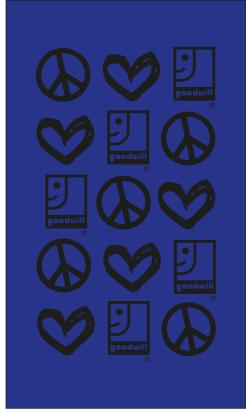

**Order#**: 125674

**Product**: The Fandana - Red, Pink, Blue

**Item #**: 1016-310740

Imprint Method: Screen Print on the Front - Black

## 25% of actual size

QTY:- 40

QTY:- 30

QTY:-80

This end is open

This end is open

This end is open

This end is open