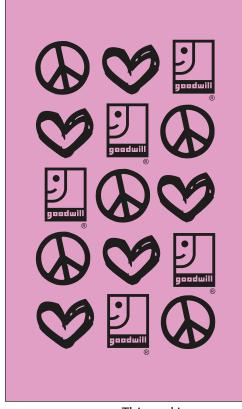

**Order#**: 125674

**Product**: The Fandana - Red, Pink, Blue

**Item #**: 1016-310740

Imprint Method: Screen Print on the Front - Black

## 25% of actual size

QTY:- 40

QTY:- 30

QTY:-80

This end is open

This end is open

This end is open

This end is open