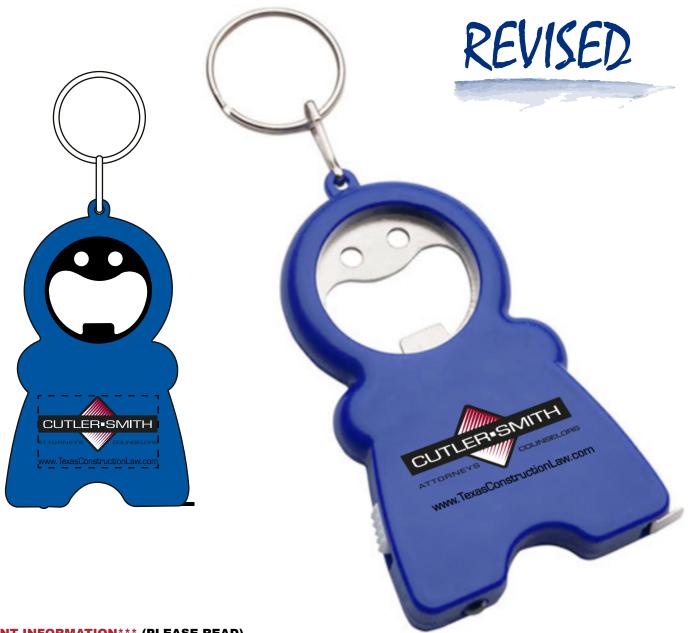

CAREFULLY REVIEW THE ARTWORK ATTACHED.

Order#: 125673

**Product:** Tag Along Multi-Tool - Blue

Item #: 1008-310405

Imprint Method: Screen Print on the Front - Black, White, Burgundy 202