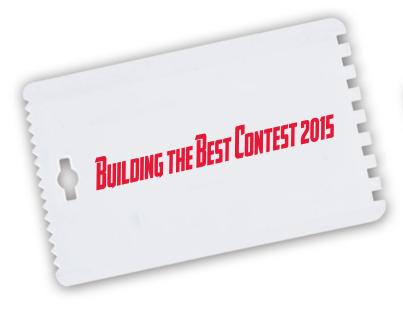

CAREFULLY REVIEW THE ARTWORK ATTACHED.

Order#: 125671

**Product:** Credit Card Scraper

Item #: 1116-107164

Imprint Method: Pad Print on the Front - Red 186

Option 1: Original

Building the Best Contest 2015

Actual Size of Imprint **Dotted Lines Do Not Print**  Option 2

Text split into two lines to fill up imprint area more