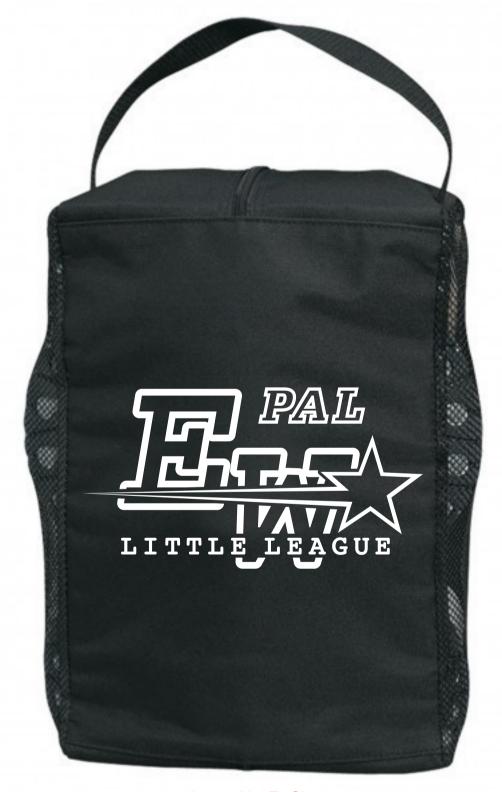

Order#: 125670
Product: Mesh Shoe Bag

Item #: 1039-311801

Imprint Method: Screen Print on the Front - White

Image Not To Size For Reference Only

## Actual Size of Imprint - 6"w x 3.5"h Dotted Lines Do Not Print