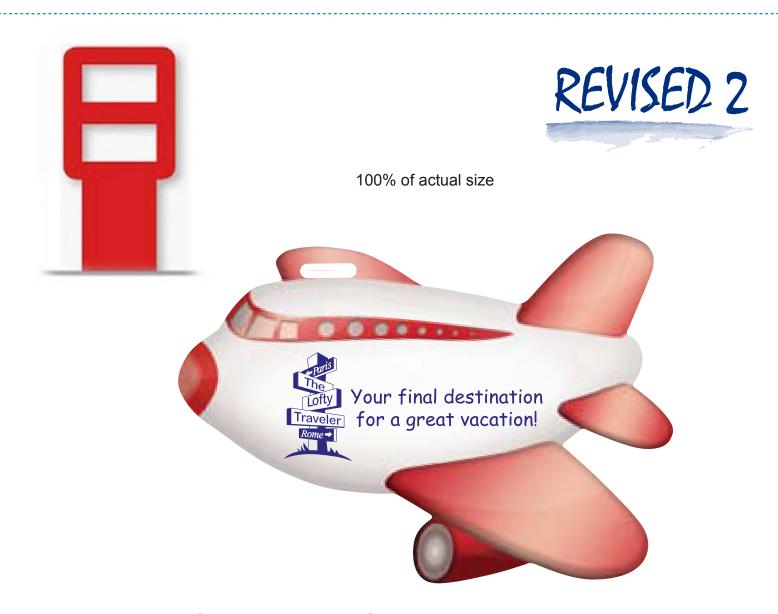

**Order#**: 125663

Product: Airplane Luggage Tag - Red

**Item #**: 1016-309565

Imprint Method: 4 Color Process on the Front

NOTE: Luggage Tag and Strap have both been changed to red.