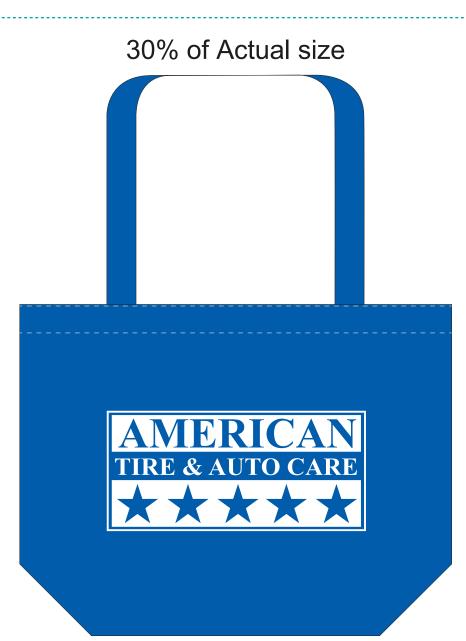

Order#: 125657

**Product:** Polytex Small Convention Tote - Blue

**Item #**: 1206-104740

Imprint Method: Screen Print on the Front - White