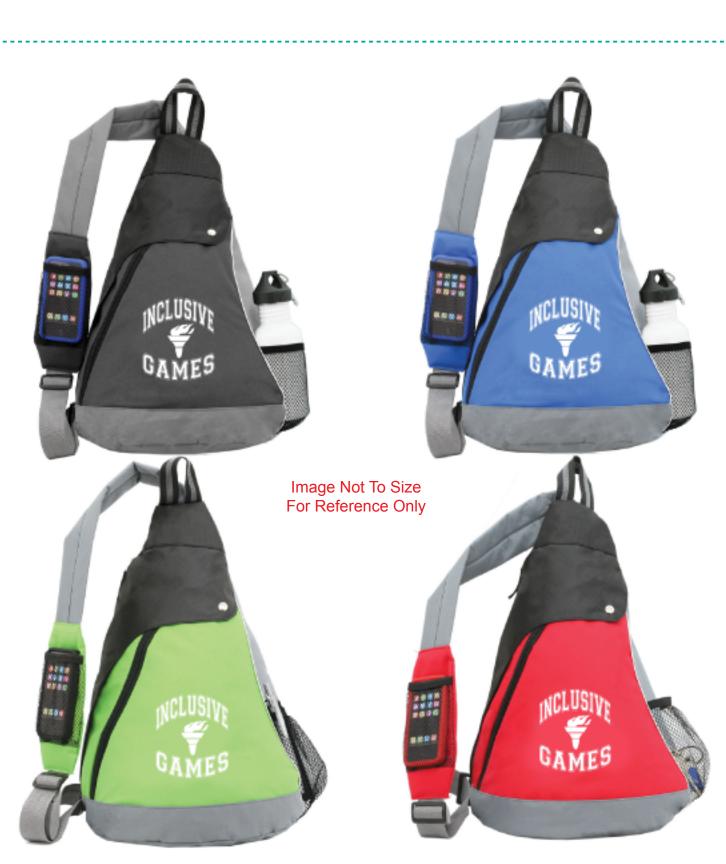

Order#: 125656

Product: Hawthorne Sling Pack - Black (66 Pcs), Blue (92 Pcs), Red (16 Pcs), Lime Green (76 Pcs)

**Item #**: 1101-308848

Imprint Method: Screen Print on the Front - White

Actual Size of Imprint
Dotted Lines Do Not Print