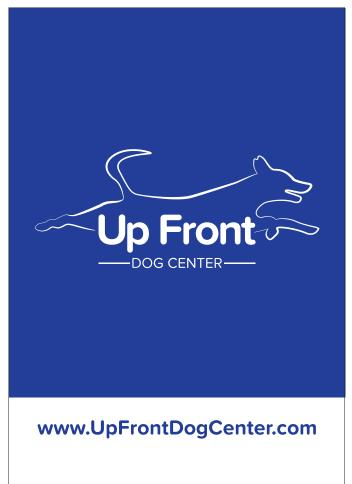

CAREFULLY REVIEW THE ARTWORK ATTACHED.

Order#: 125653

Product: Custom Double Sided Garden Banner 14" x 20"

Item #: 1390-313099

Imprint Method: 4 Color Process on the Front & Back

25% of Actual Size Actual Size - 14"W x 20"H

Option 1

Option 2