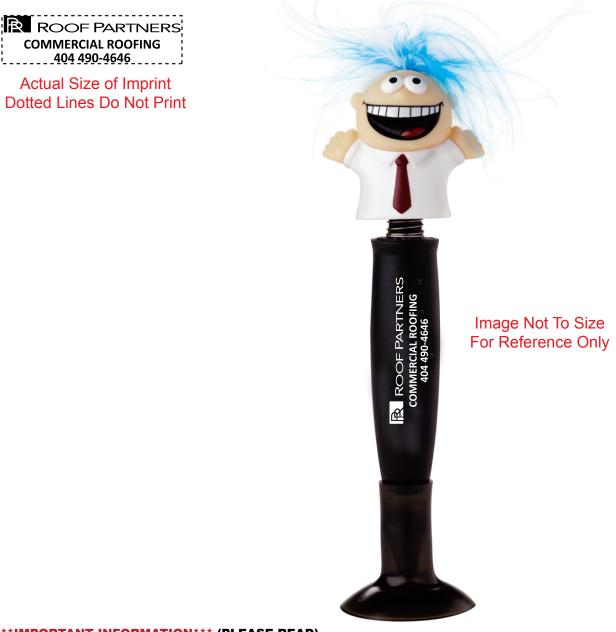

**Order#:** 125652 **Product:** Smile Talking Pen Item #: 1097-312111 Imprint Method: Pad Print on the Barrel - White

# PAGE 2 OF 2