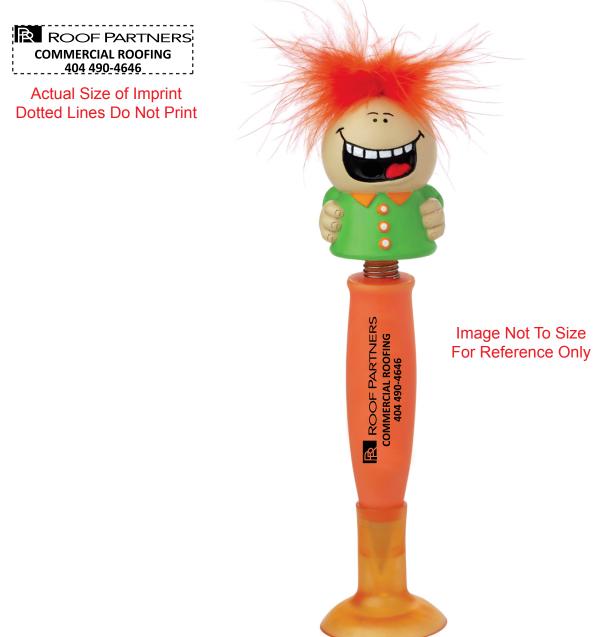

\_\_\_\_\_

Order#: 125652 Product: Laughing Pen Item #: 1097-312109 Imprint Method: Pad Print on the Barrel - Front - Black

# PAGE 1 OF 2