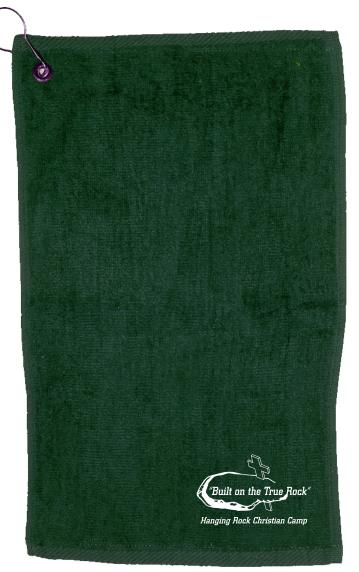

Order#: 125651 Product: FingertipTowel with Grommet - Forest Green Item #: 1097-306206 Imprint Method: HeatTransfer on the Front - White

Actual Size of Imprint Dotted Lines Do Not Print

## Image Not To Size For Reference Only