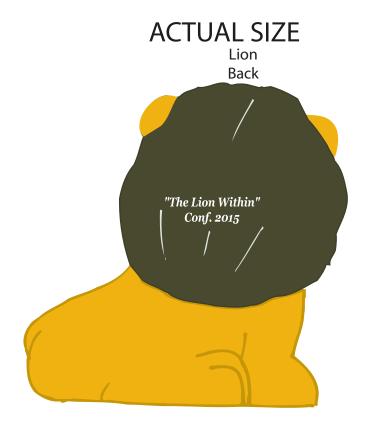

**Order#**: 125650

Product: Lion Stress Ball Item #: 1008-100986

Imprint Method: Pad Print on the Back of Mane - White

200% "The Lion Within" Conf. 2015