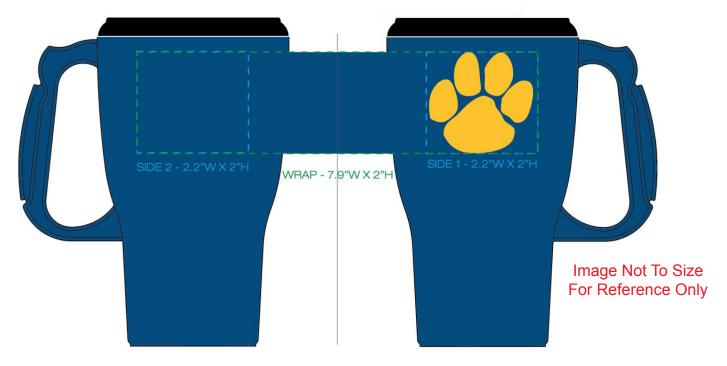

Order#: 125644

**Product:** Twister Mug 16 oz - Metallic Blue

Item #: 1098-103349

Imprint Method: Screen Print on the Front - Yellow 123

Actual Size of Imprint **Dotted Lines Do Not Print** 