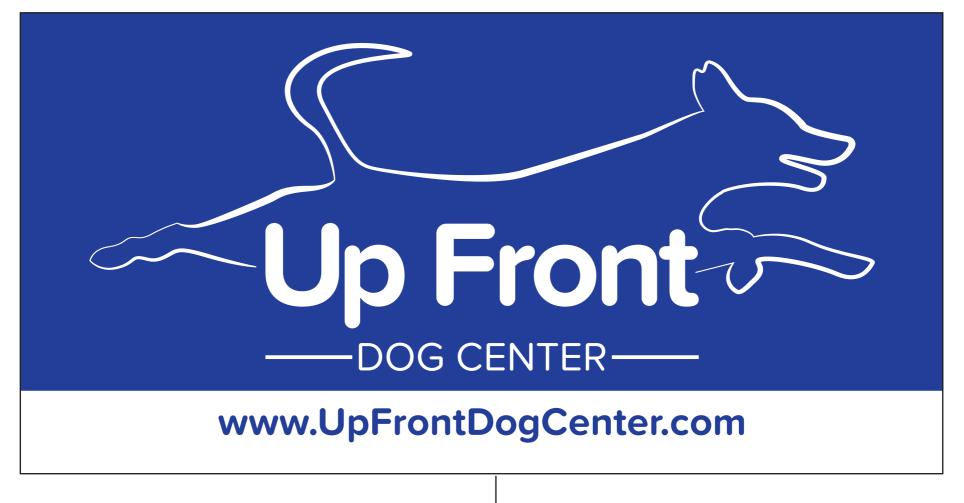

Order#: 125642 Product: Vinyl Banner 4' x 8' Item #: 1217-313098 Imprint Method: 4 Color Process on the Front

10% of Actual Size Actual Size - 96"W x 48"H

Black border represents the edge of the banner. It will not print