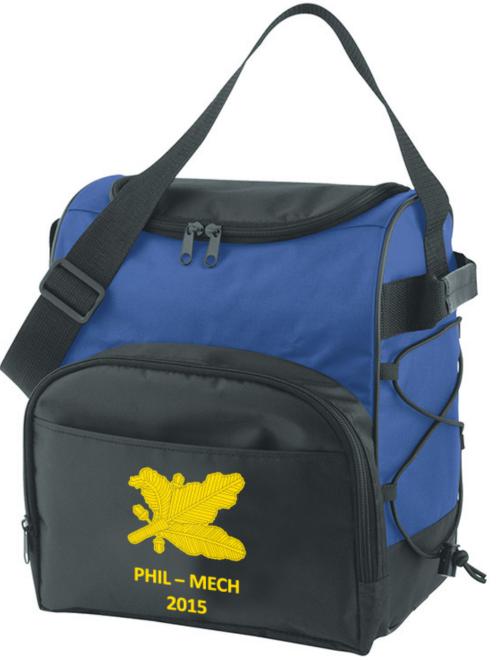

Order#: 125638 Product: Travel Cooler - Royal Item #: 1087-301002 Imprint Method: Heat Transfer on the Pocket - Yellow 109

## **OPTION 1**

Image Not To Size For Reference Only

Actual Size of Imprint

**Dotted Lines Do Not Print** 