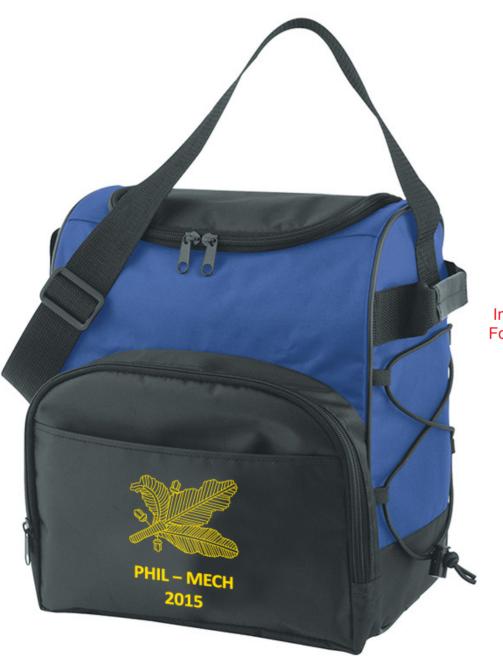

Order#: 125638 Product: Travel Cooler - Royal Item #: 1087-301002 Imprint Method: Heat Transfer on the Pocket - Yellow 109

## **OPTION 1**

Image Not To Size For Reference Only

Actual Size of Imprint

**Dotted Lines Do Not Print** 