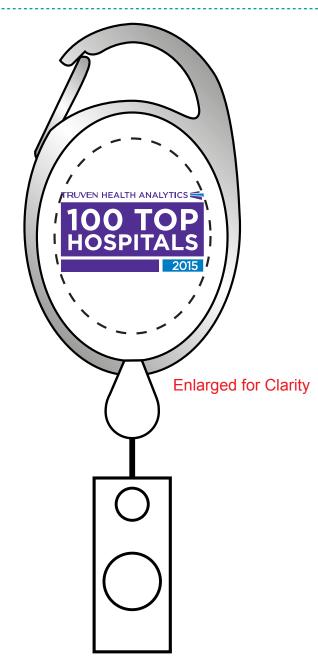

Order#: 125636 Product: Carabiner Clip Retractable Badge Holder - White Item #: 1016-309828 Imprint Method: Pad Print on the Front - PMS 2597, PMS 285

NOTE: Because of the small imprint size, some small details in the artwork may fill in

It is imperative that you view your e-proof and submit your approval and/or changes promptly to maintain your anticipated delivery date.

Please keep in mind that this virtual proof is not a printed sample of your artwork on our product. The size and placement of the artwork may vary from this proof when actually printed on the product. Carefully review the attached proof for verification of copy & layout.