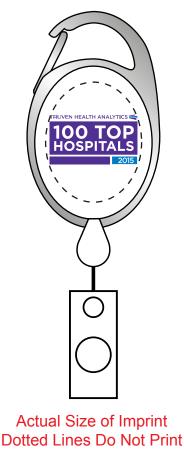

Order#: 125636 Product: Carabiner Clip Retractable Badge Holder - White Item #: 1016-309828 Imprint Method: Pad Print on the Front - PMS 2597, PMS 285

NOTE: Because of the small imprint size, some small details in the artwork may fill in