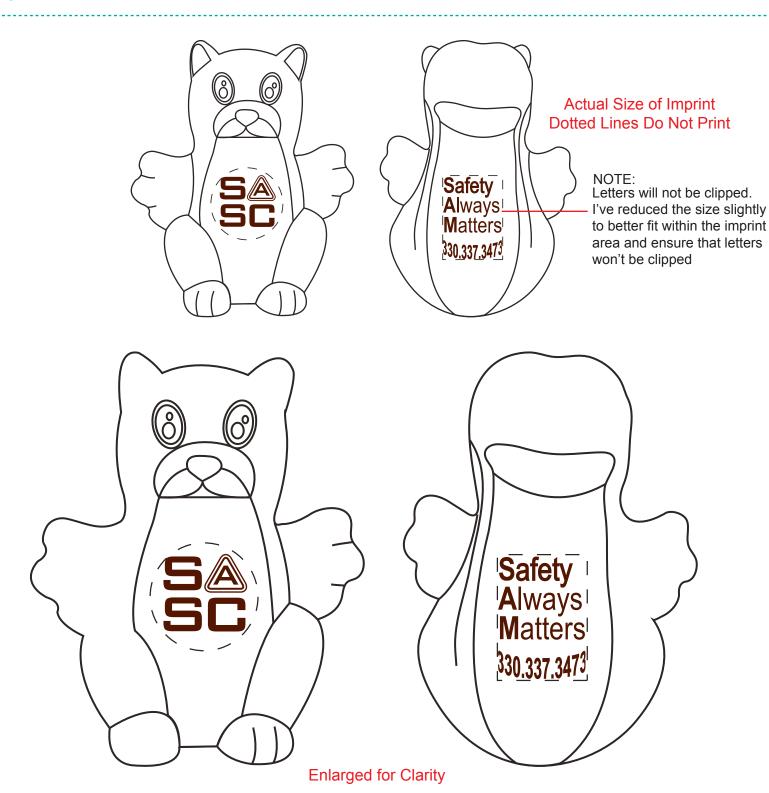

CAREFULLY REVIEW THE ARTWORK ATTACHED.

Order#: 125633

**Product:** Squirrel Stress Ball Item #: 1008-312229

Imprint Method: Pad Print on the Belly, Pad Print on the Tail - Brown 4975

It is imperative that you view your e-proof and submit your approval and/or changes promptly to maintain your anticipated delivery date.

Please keep in mind that this virtual proof is not a printed sample of your artwork on our product. The size and placement of the artwork may vary from this proof when actually printed on the product. Carefully review the attached proof for verification of copy & layout.