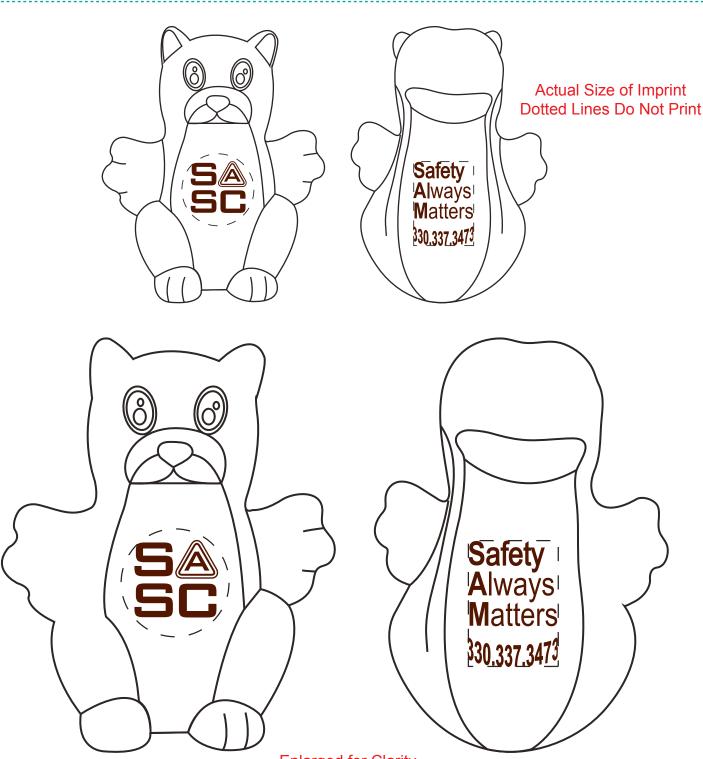

## Order#: 125633 Product: Squirrel Stress Ball Item #: 1008-312229 Imprint Method: Pad Print on the Belly, Pad Print on the Tail - Brown 4975

## Enlarged for Clarity