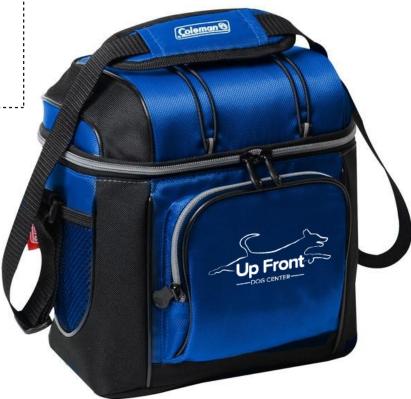

CAREFULLY REVIEW THE ARTWORK ATTACHED.

**Order#**: 125628

**Product:** Coleman® 16-Can Cooler With Liner - Royal

Item #: 1039-310585

Imprint Method: Screen Print on the Front Pocket - White

Actual Size of Imprint **Dotted Lines Do Not Print** 

## Image Not To Size For Reference Only