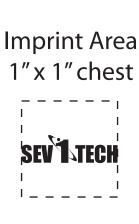

Order#: 125626

Product: Eagle Stress Ball Item #: 1008-100859

Imprint Method: Pad Print on the On Chest - Black