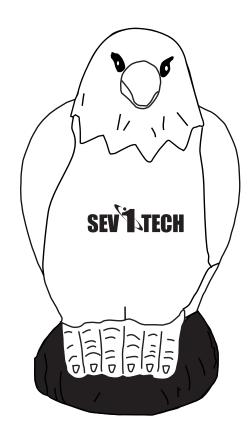

Order#: 125626

Product: Eagle Stress Ball Item #: 1008-100859

Imprint Method: Pad Print on the On Chest - Black