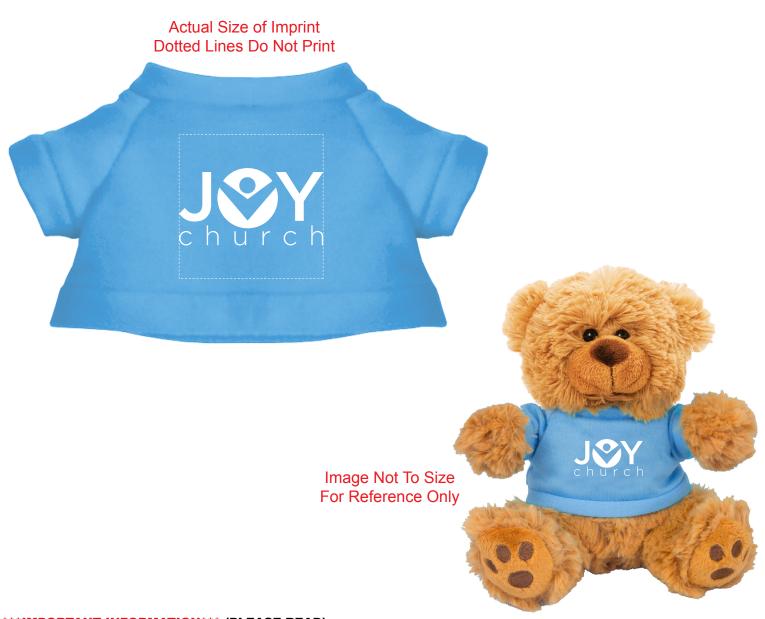

Order#: 125621

Product: Cuddly Plush Teddy Bear -T Shirt Light Blue

**Item #**: 1016-309497

Imprint Method: Screen Print on the Shirt (Center) - White

## \*\*\*IMPORTANT INFORMATION\*\*\* (PLEASE READ)

Please proof carefully for spelling errors, omissions, and layout accuracy. It is your responsibility to correct any errors. Garrett Specialties assumes no responsibility for errors after a proof has been authorized to print. Please note changes or revisions to your proof from your original instructions may cause revision in your ship date. Delays in paper proof approval also may require a change in your schedule ship dates. Occasionally, some fax machines may distort the image. Please pay close attention to numbers.

It is imperative that you view your e-proof and submit your approval and/or changes promptly to maintain your anticipated delivery date.

Please keep in mind that this virtual proof is not a printed sample of your artwork on our product. The size and placement of the artwork may vary from this proof when actually printed on the product. Carefully review the attached proof for verification of copy & layout.