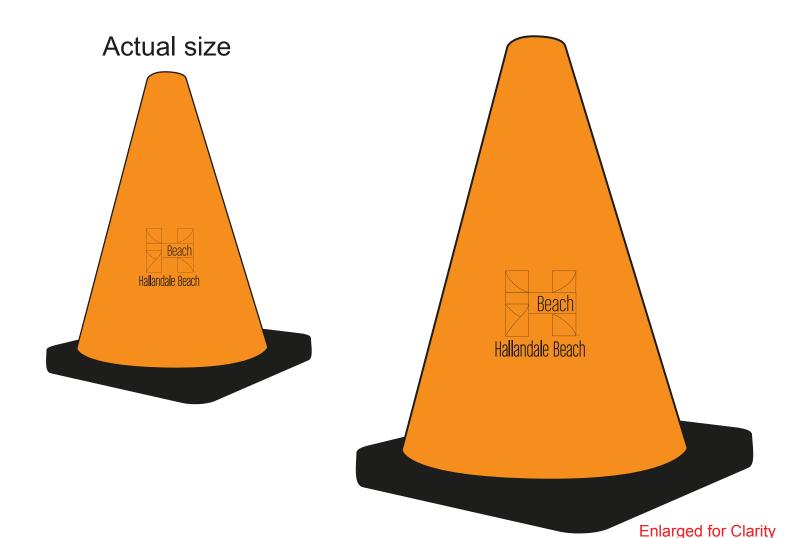

**Order#**: 125620

**Product:** Construction Cone Stress Ball

**Item #**: 1206-104841

Imprint Method: Pad Print on the Front - Black

## \*\*\*IMPORTANT INFORMATION\*\*\* (PLEASE READ)

Please proof carefully for spelling errors, omissions, and layout accuracy. It is your responsibility to correct any errors. Garrett Specialties assumes no responsibility for errors after a proof has been authorized to print. Please note changes or revisions to your proof from your original instructions may cause revision in your ship date. Delays in paper proof approval also may require a change in your schedule ship dates. Occasionally, some fax machines may distort the image. Please pay close attention to numbers.

It is imperative that you view your e-proof and submit your approval and/or changes promptly to maintain your anticipated delivery date.

Please keep in mind that this virtual proof is not a printed sample of your artwork on our product. The size and placement of the artwork may vary from this proof when actually printed on the product. Carefully review the attached proof for verification of copy & layout.