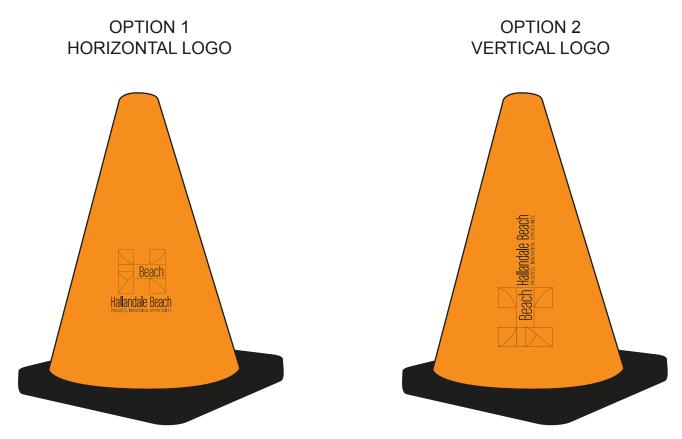

Order#: 125620 Product: Construction Cone Stress Ball Item #: 1206-104841 Imprint Method: Pad Print on the Front - Black

NOTE: SMALL TEXT MAY FILL IN

## Please advise which option you would like to proceed with when approving