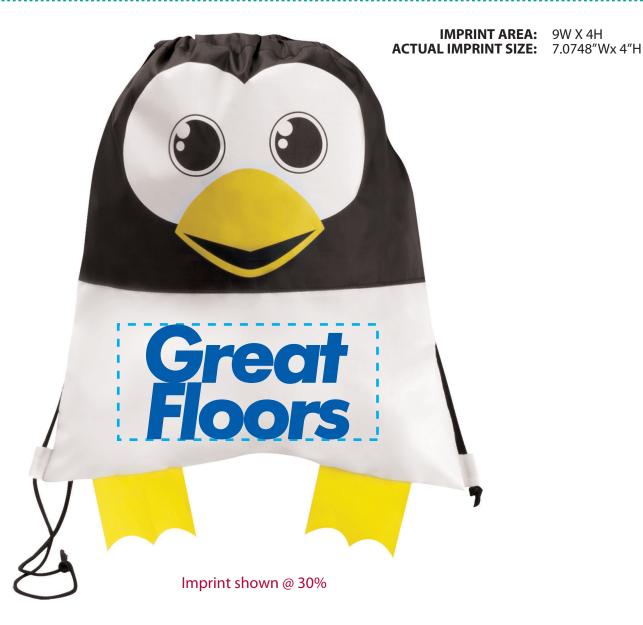

Order#: 125619

Product: Penguin Paws 'N' Claws Sport Pack

**Item #**: 1039-307733

Imprint Method: Screen Print on the Bottom Center - Royal 286

## \*\*\*IMPORTANT INFORMATION\*\*\* (PLEASE READ)

Please proof carefully for spelling errors, omissions, and layout accuracy. It is your responsibility to correct any errors. Garrett Specialties assumes no responsibility for errors after a proof has been authorized to print. Please note changes or revisions to your proof from your original instructions may cause revision in your ship date. Delays in paper proof approval also may require a change in your schedule ship dates. Occasionally, some fax machines may distort the image. Please pay close attention to numbers.