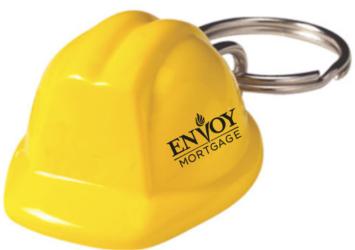

CAREFULLY REVIEW THE ARTWORK ATTACHED.

Order#: 125613

**Product:** Hard Hat Keychain - Yellow

Item #: 1280-306129

Imprint Method: Screen Print on the Side - Black

Option 1: Original Because of small imprint area, small details in the flames may fill in and small "Mortgage Text" may fill in and be hard to read.

Option 2 Revised slightly for better printing. Increased size of "Mortgage" text to be more legible

Actual Size of Imprint

Option 1:Original

Option 2: Suggested