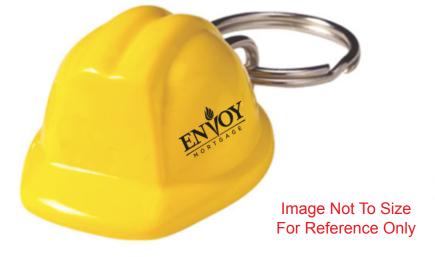

CAREFULLY REVIEW THE ARTWORK ATTACHED.

Order#: 125613

**Product:** Hard Hat Keychain - Yellow

Item #: 1280-306129

Imprint Method: Screen Print on the Side - Black

Option 1: Original Because of small imprint area, small details in the flames may fill in and small "Mortgage Text" may fill in and be hard to read.

Option 2 Revised slightly for better printing. Increased size of "Mortgage" text to be more legible

Actual Size of Imprint

Option 1:Original

Option 2: Suggested