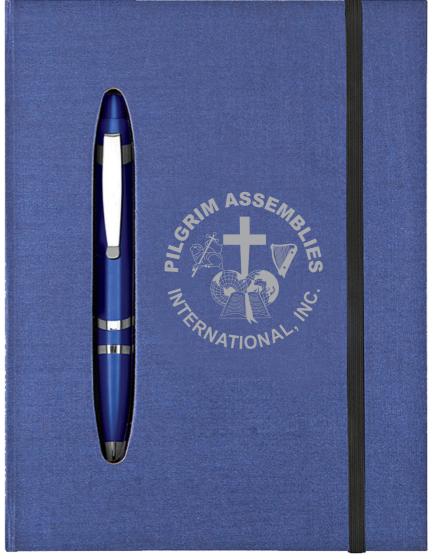

CAREFULLY REVIEW THE ARTWORK ATTACHED.

Order#: 125607

**Product:** All Together Metallic Color Journal Notebook - Blue

Item #: 1087-304023

Imprint Method: Screen Print on the Cover - Silver 877

Actual Size of Imprint
Dotted Lines Do Not Print

Image Not To Size For Reference Only