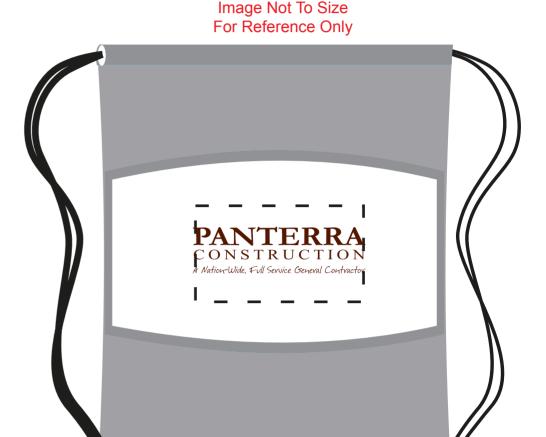

**Order#**: 125605

**Product:** Clear-View Drawstring Backpack - Charcoal Grey

Item #: 1097-301884

Imprint Method: Screen Print on the Front Side (On Clear Panel) - PMS 4975

# **Option 1: Original**

Actual Size of Imprint **Dotted Lines Do Not Print** 