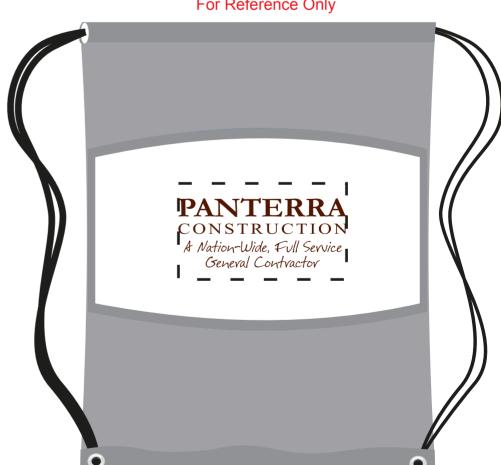

**Order#**: 125605

**Product:** Clear-View Drawstring Backpack - Charcoal Grey

Item #: 1097-301884

Imprint Method: Screen Print on the Front Side (On Clear Panel) - PMS 4975

# Option 2: Revised

Actual Size of Imprint Dotted Lines Do Not Print