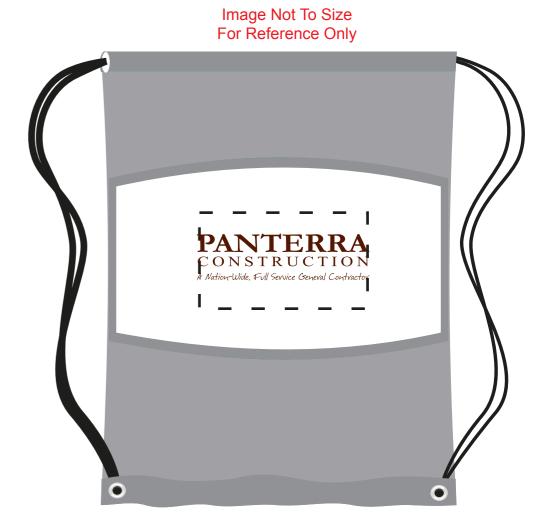

CAREFULLY REVIEW THE ARTWORK ATTACHED.

**Order#**: 125605

**Product:** Clear-View Drawstring Backpack - Charcoal Grev

Item #: 1097-301884

Imprint Method: Screen Print on the Front Side (On Clear Panel) - PMS 4975

Actual Size of Imprint **Dotted Lines Do Not Print** 