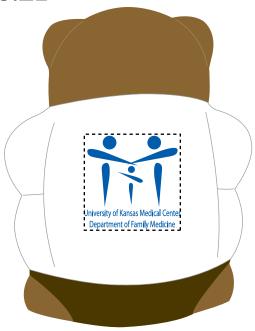

## Disclaimer: Imprint color is based off our Stock Blue (PMS 286 C)

Front

Physician Bear Department of Family Medicine

Physician Bear Back