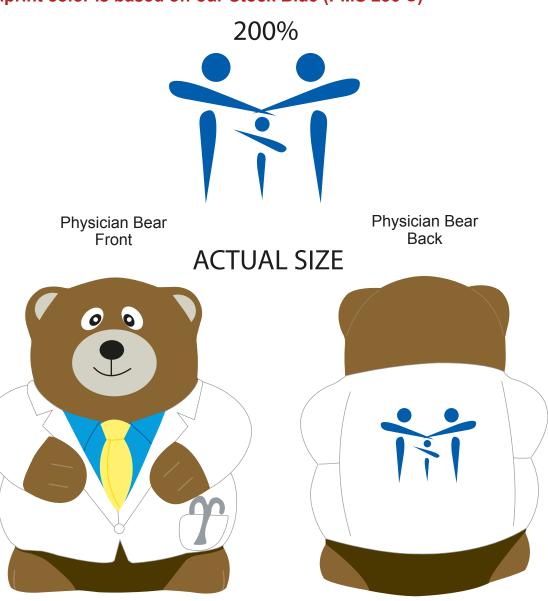

Order#: 125604

**Product:** Physician Bear Stress Ball

**Item #**: 1008-304965

Imprint Method: Pad Print on the Back - Blue 286

## Disclaimer: Imprint color is based off our Stock Blue (PMS 286 C)