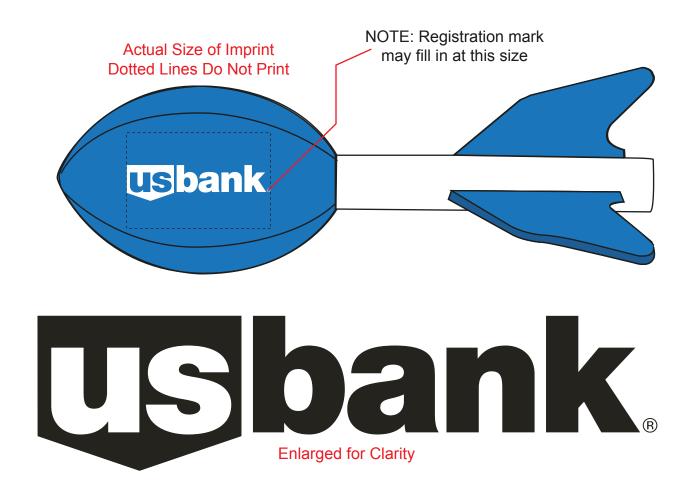

Order#: 125601

Product: Football Rocket - Blue

Item #: 1064-105173

Imprint Method: Pad Print on the Football - White

## \*\*\*IMPORTANT INFORMATION\*\*\* (PLEASE READ)

Please proof carefully for spelling errors, omissions, and layout accuracy. It is your responsibility to correct any errors. Garrett Specialties assumes no responsibility for errors after a proof has been authorized to print. Please note changes or revisions to your proof from your original instructions may cause revision in your ship date. Delays in paper proof approval also may require a change in your schedule ship dates. Occasionally, some fax machines may distort the image. Please pay close attention to numbers.

It is imperative that you view your e-proof and submit your approval and/or changes promptly to maintain your anticipated delivery date.

Please keep in mind that this virtual proof is not a printed sample of your artwork on our product. The size and placement of the artwork may vary from this proof when actually printed on the product. Carefully review the attached proof for verification of copy & layout.