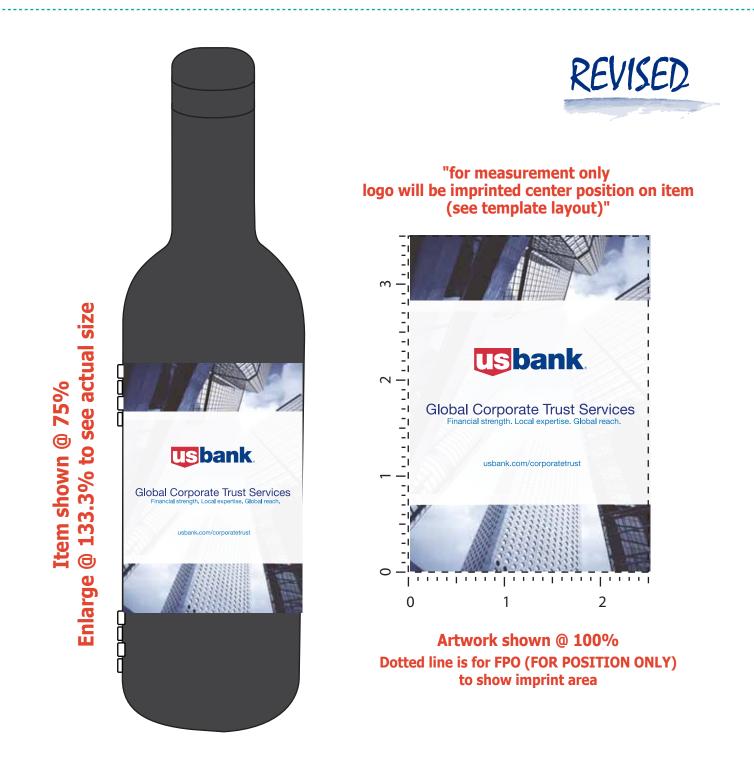

Order#: 125601 Product: Bordeaux Wine Tool Set Item #: 1097-305589 Imprint Method: 4 Color Process on the Front of Bottle

It is imperative that you view your e-proof and submit your approval and/or changes promptly to maintain your anticipated delivery date.

Please keep in mind that this virtual proof is not a printed sample of your artwork on our product. The size and placement of the artwork may vary from this proof when actually printed on the product. Carefully review the attached proof for verification of copy & layout.