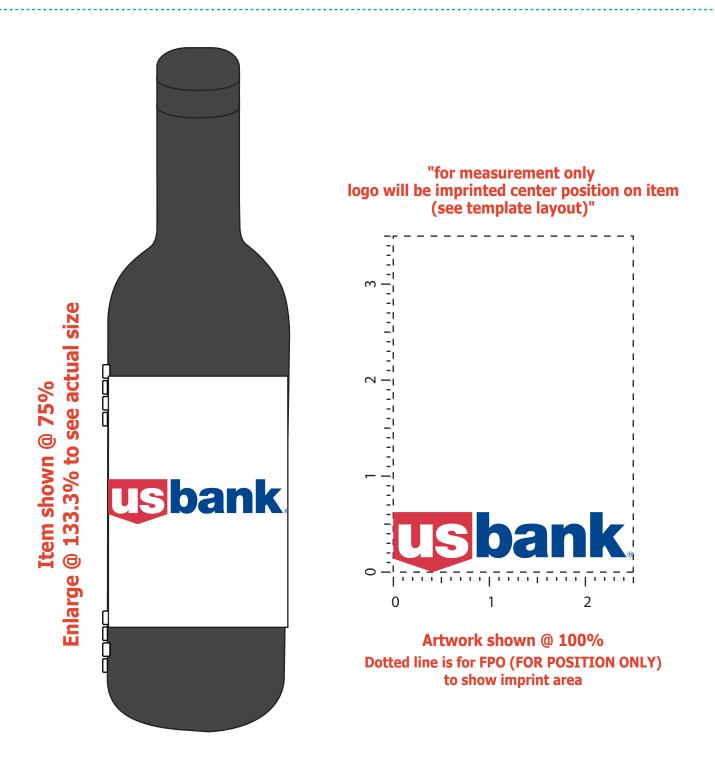

Order#: 125601

Product: Bordeaux Wine Tool Set

Item #: 1097-305589

Imprint Method: 4 Color Process on the Front of Bottle

## \*\*\*IMPORTANT INFORMATION\*\*\* (PLEASE READ)

Please proof carefully for spelling errors, omissions, and layout accuracy. It is your responsibility to correct any errors. Garrett Specialties assumes no responsibility for errors after a proof has been authorized to print. Please note changes or revisions to your proof from your original instructions may cause revision in your ship date. Delays in paper proof approval also may require a change in your schedule ship dates. Occasionally, some fax machines may distort the image. Please pay close attention to numbers.

It is imperative that you view your e-proof and submit your approval and/or changes promptly to maintain your anticipated delivery date.

Please keep in mind that this virtual proof is not a printed sample of your artwork on our product. The size and placement of the artwork may vary from this proof when actually printed on the product. Carefully review the attached proof for verification of copy & layout.