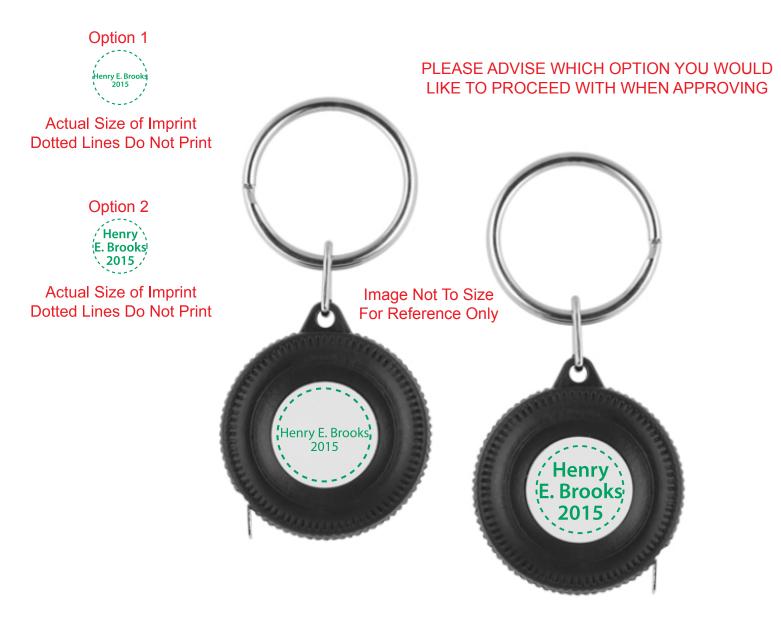

Order#:125597Product:Little Wheel Key RuleItem #:1215-104400Imprint Method:Screen Print on the White Center (each Side) - Green 347