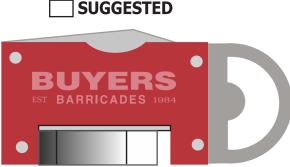

**Order#**: 125594

Product: Aluminum Pocket Pal with LED Light - Metallic Red

Item #: 1097-300401

Imprint Method: Laser Engrave on the First Side

Front Standard

The manufacturer is concerned the smaller type may not be legible as is. They provided a suggested option with the bottom text increased in size. Please confirm which option you would like to proceed with when approving.