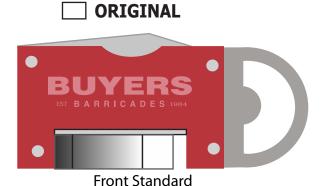

**Order#**: 125594

Product: Aluminum Pocket Pal with LED Light - Metallic Red

Item #: 1097-300401

Imprint Method: Laser Engrave on the First Side

Front Standard

The manufacturer is concerned the smaller type may not be legible as is. They provided a suggested option with the bottom text increased in size. Please confirm which option you would like to proceed with when approving.