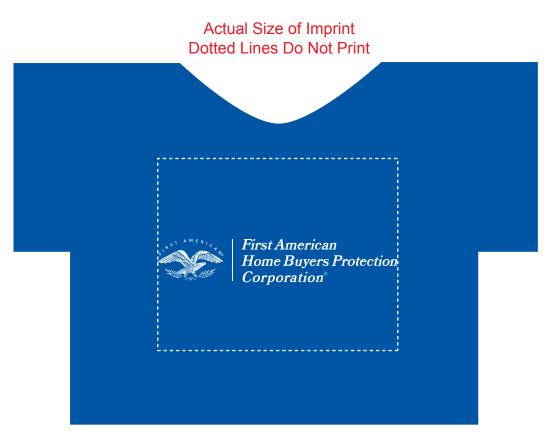

Order#: 125589 Product: Eagle 8" Bean Bag Animal - T-Shirt Navy Item #: 1325-304584 Imprint Method: Screen Print on the Tee - White

NOTE: Small details in eagle and small text above eagle may fill in