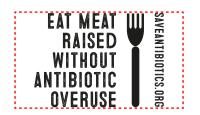

Order#: 125585 Product: Pig Magnet - Black Item #: 1098-304096 Imprint Method: Screen Print on the Front Side - White

> Actual Size of Imprint Dotted Lines Do Not Print 1" H x 1 3/4 W