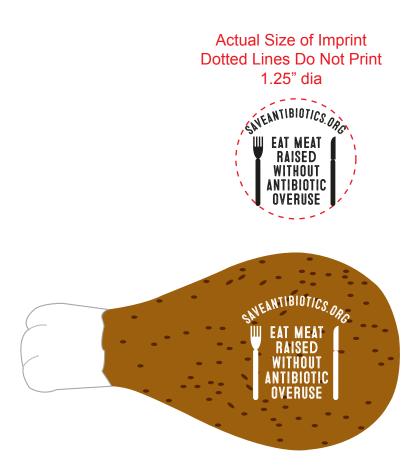

Order#: 125585 Product: Drumstick Stress Ball Item #: 1008-304788 Imprint Method: Pad Print on the Side 1 (Dia.) - White