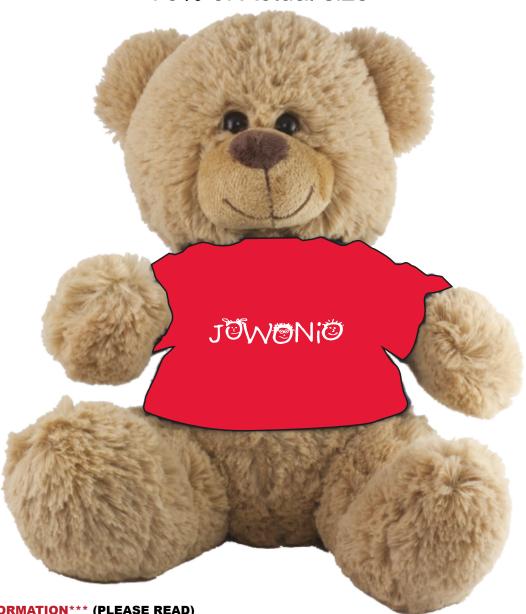

**Order#**: 125580

Product: Cuddly Stuffed Bear - RedT Shirt

**Item #**: 1206-307615

Imprint Method: Pad Print on the T-Shirt - White

## 70% of Actual size