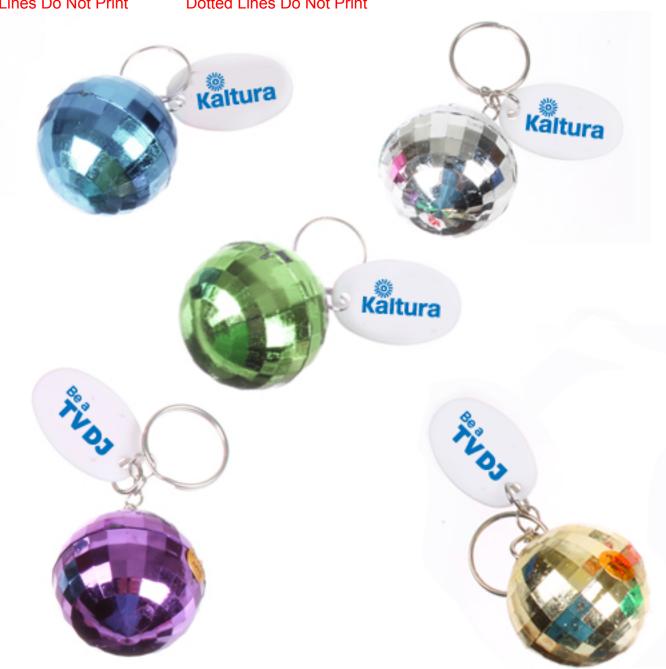

CAREFULLY REVIEW THE ARTWORK ATTACHED.

Order#: 125576

Product: Disco Ball Keychain - Assorted

Item #: 1092-302166

Imprint Method: Screen Print on the Disc - Sides 1 & 2 - Blue 300

Actual Size of Imprint Dotted Lines Do Not Print

Actual Size of Imprint **Dotted Lines Do Not Print** 