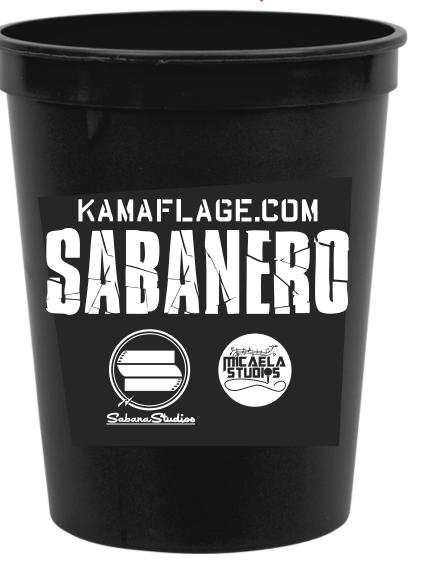

Order#: 125574 Product: Stadium Cup - 16oz. - Black Item #: 1116-303585 Imprint Method: Screen Print on the Side 1 - White

## Actual Size of Imprint Dotted Lines Do Not Print

NOTE: Small details in the artwork may fill in when printed.

Image Not To Size For Reference Only