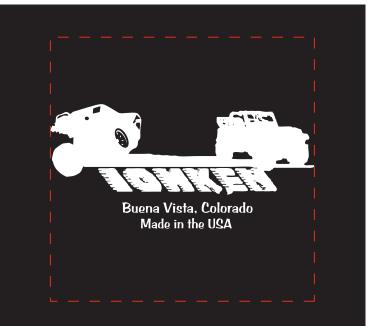

### Actual Size of Imprint Dotted Lines Do Not Print

Option 2: Suggested

I moved the "Made in the USA" text to outside of the logo to avoid that text from filling in when printed