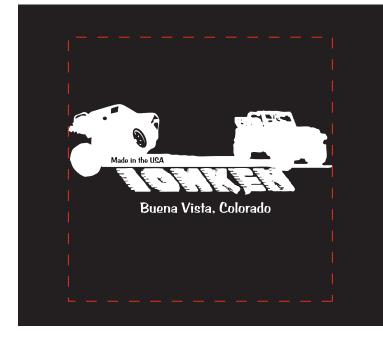

2 Split Rock Drive Suite 11, Cherry Hill, NJ 08003 Telephone: 1-856 424-4818 or 1-800 320-1510 Fax: 1-856 424-5269 Hours of Operation: 9:00 - 5:30 pm Eastern, M - F Customer Service E-mail: service@garrettspecialties.com

### Order#: 125570 Product: Can Coozies - Black Item #: 1116-100086 Imprint Method: Screen Print on the Front - White

### Actual Size of Imprint Dotted Lines Do Not Print

Option 1: Original Art



# \*\*\*RUSH PROOF\*\*\*

eProof

In order to meet your delivery date, here is a copy of your artwork so you can see what we are sending to the manufacturer to be printed. Immediate approval is required in order to maintain the supplier's production schedule. CAREFULLY REVIEW THE ARTWORK ATTACHED.

### Actual Size of Imprint Dotted Lines Do Not Print

Option 2: Suggested



I moved the "Made in the USA" text to outside of the logo to avoid that text from filling in when printed

## NOTE: Some details may fill in when printed

#### \*\*\*IMPORTANT INFORMATION\*\*\* (PLEASE READ)

Please proof carefully for spelling errors, omissions, and layout accuracy. It is your responsibility to correct any errors. Garrett Specialties assumes no responsibility for errors after a proof has been authori