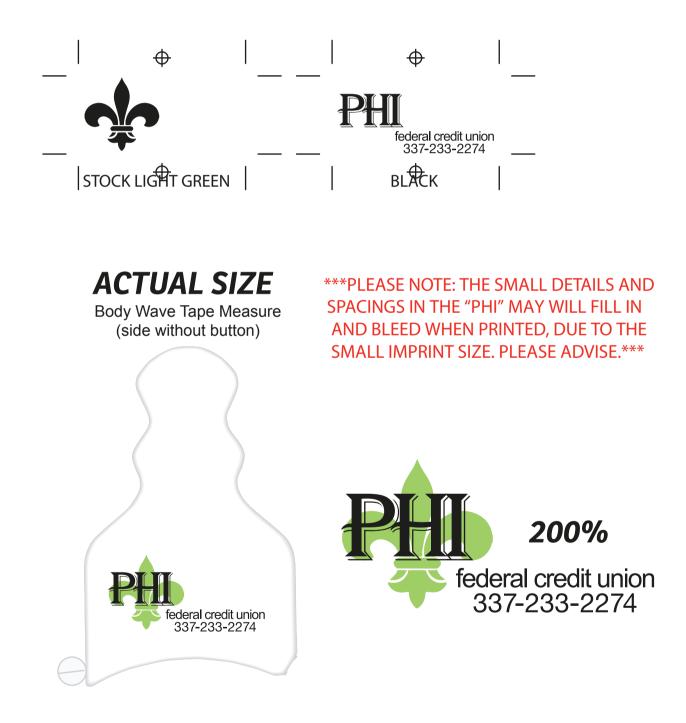

Order#:125567Product:Body Wave Tape MeasureItem #:1008-306924Imprint Method:Pad Print on the Side without button - Black, Light Green 375

Disclaimer: Stock Light Green imprint color is based off PMS 375 C.