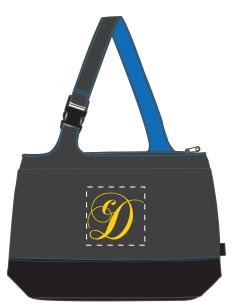

Order#: 125565

Product: Koozie® OutTo Lunch Kooler

Item #: 1086-310787

Imprint Method: Screen Print on the Front - Gold 137 or Metallic Silver 877

Actual Size of Imprint
Dotted Lines Do Not Print

Image Not To Size For Reference Only

NOTE: I called the manufacturer to confirm the product color. The main portion of the bag is charcoal grey and not military green. I was told the bag will be a very dark grey and not green. I have adjusted the color on the proof to reflect the product color a little better.