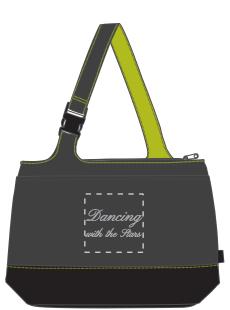

Order#: 125565

Product: Koozie® OutTo Lunch Kooler

Item #: 1086-310787

Imprint Method: Screen Print on the Front - Gold 137 or Metallic Silver 877

Actual Size of Imprint
Dotted Lines Do Not Print

Image Not To Size For Reference Only

NOTE: I called the manufacturer to confirm the product color. The main portion of the bag is charcoal grey and not military green. I was told the bag will be a very dark grey and not green. I have adjusted the color on the proof to reflect the product color a little better.