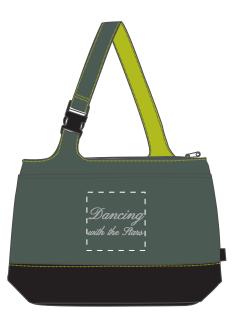

**Order#**: 125565

**Product:** Koozie® OutTo Lunch Kooler

Item #: 1086-310787

Imprint Method: Screen Print on the Front - Gold 137 or Metallic Silver 877

Actual Size of Imprint
Dotted Lines Do Not Print

Image Not To Size For Reference Only