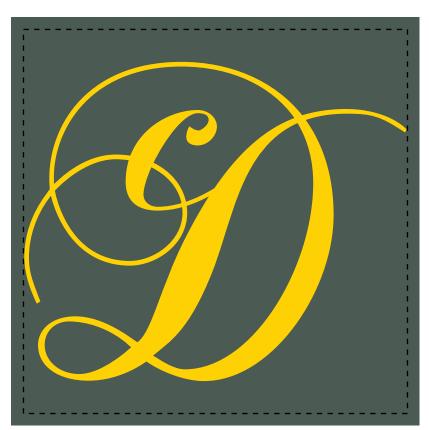

**Order#**: 125565

**Product:** Koozie® OutTo Lunch Kooler

Item #: 1086-310787

Imprint Method: Screen Print on the Front - Gold 137 or Metallic Silver 877

Actual Size of Imprint
Dotted Lines Do Not Print

Image Not To Size For Reference Only