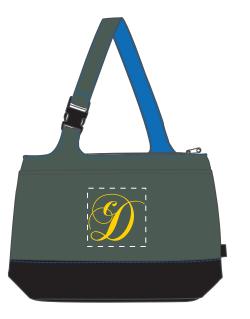

**Order#**: 125565

**Product:** Koozie® OutTo Lunch Kooler

Item #: 1086-310787

Imprint Method: Screen Print on the Front - Gold 137 or Metallic Silver 877

Actual Size of Imprint
Dotted Lines Do Not Print

Image Not To Size For Reference Only