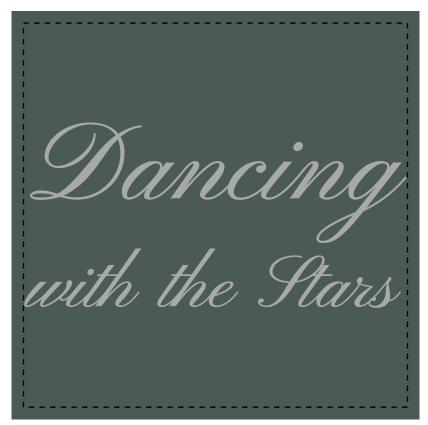

**Order#**: 125565

**Product:** Koozie® OutTo Lunch Kooler

Item #: 1086-310787

Imprint Method: Screen Print on the Front - Gold 137 or Metallic Silver 877

Actual Size of Imprint
Dotted Lines Do Not Print

Image Not To Size For Reference Only