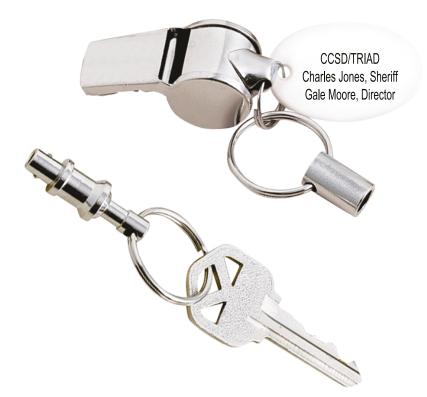

Order#: 125564 Product: Pull Apart Whistle Keychain Item #: 1092-302301 Imprint Method: Screen Print on the On Disc - Black

## **ACTUAL SIZE**