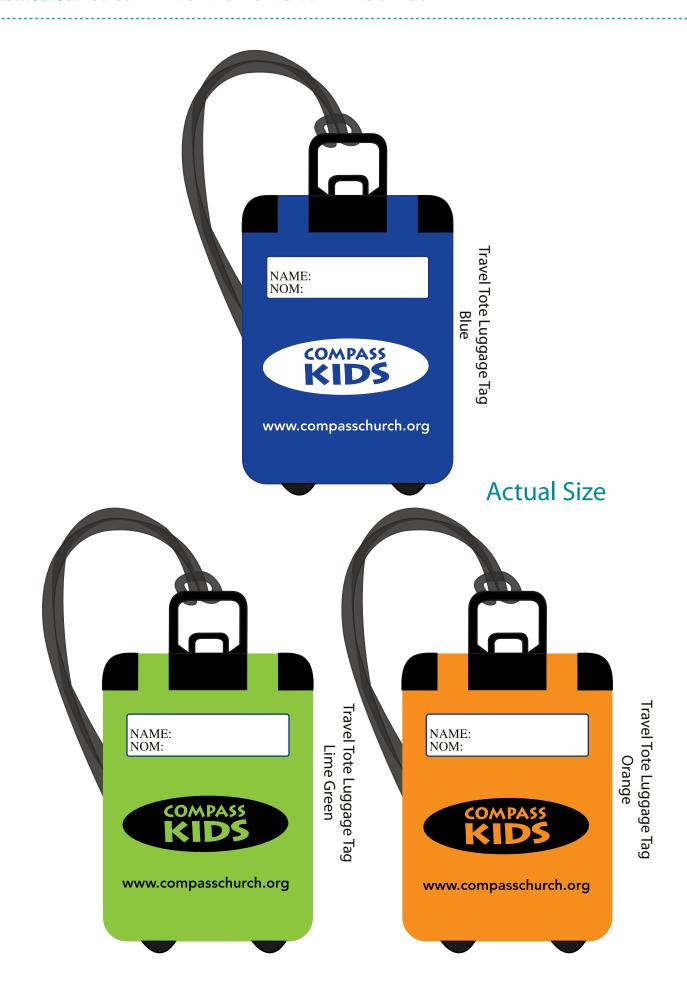

**Order#**: 125559

Product: Travel Tote Luggage Tag - Blue, Orange, Green

**Item #**: 1008-304519

Imprint Method: Screen Print on the Front Side - White & Black