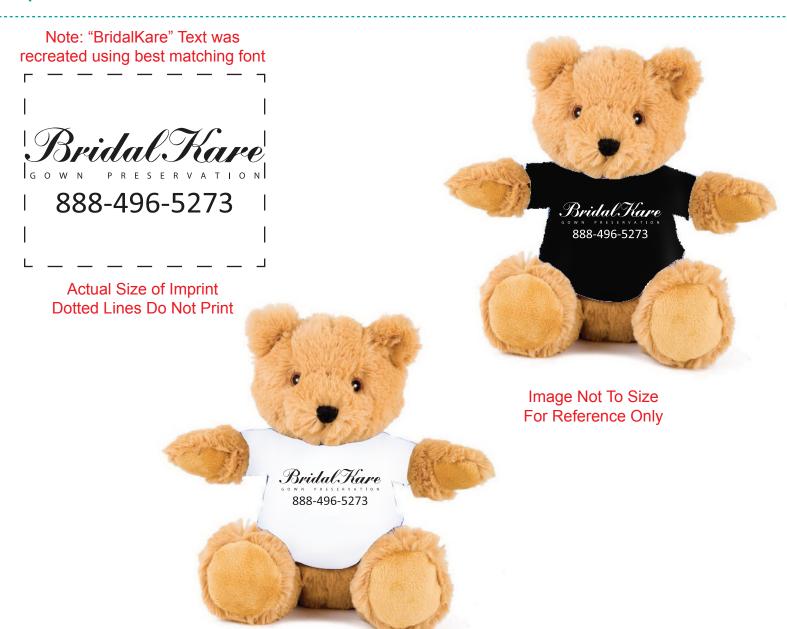

CAREFULLY REVIEW THE ARTWORK ATTACHED.

Order#: 125558

**Product:** Alpine Bear - White T Shirt (25 pieces), Black T Shirt (25 pieces)

Item #: 1325-309810

Imprint Method: Screen Print on the T-Shirt - White or Black