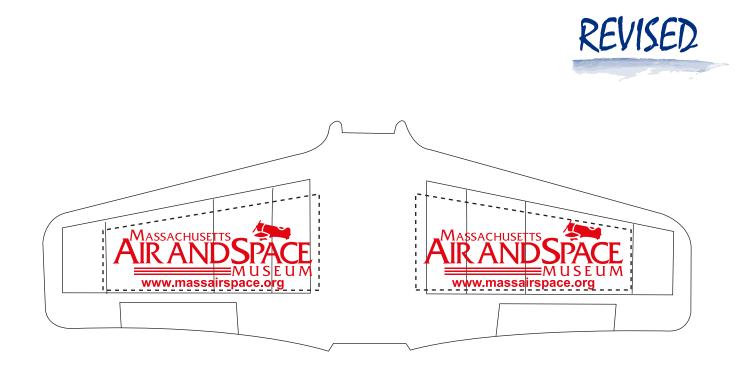

Order#:125553Product:Bungee GliderItem #:1064-100492Imprint Method:Pad Print on the Both Wings (Same imprint) - Red 485