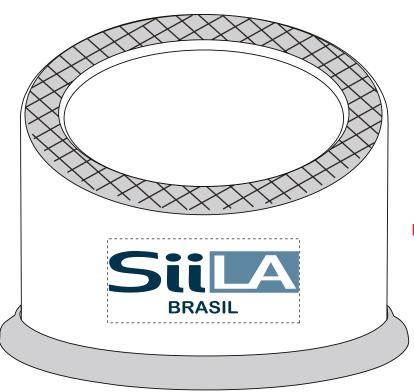

**Order#**: 125552

**Product:** Cell Phone Stand Amplifier - Black

Item #: 1064-307692

Imprint Method: Pad Print on the Front - PMS 7697C, PMS 540

Actual Size of Imprint Dotted Lines Do Not Print